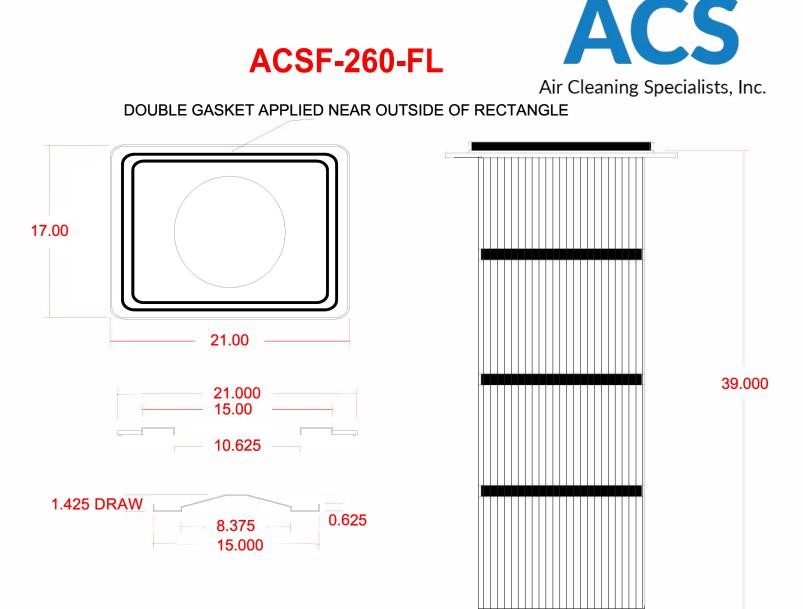

## CONSTRUCTION:

ELECTROPLATED GALVANIZED OPEN ENDCAP WITH THE FARR STYLE GOLD SERIES FLANGE ELECTROPLATED GALVANIZED CLOSED END CAP G-90 GALVANIZED EXPANDED METAL INNER CORE 360 SQFT - FIRE RETARDANT NANOFIBER MEDIA 3 EA/ POLYESTER BANDS GLUED TO THE PLEAT PACK O.D. FOR STABILITY TWO EPDM RUBBER SEALING GASKETS APPLIED TO THE FLANGED END CAP PVC SEALANT APPLIED TO BOTH ENDS PACKAGED ONE PER CARTON WEIGHT:27 POUNDS